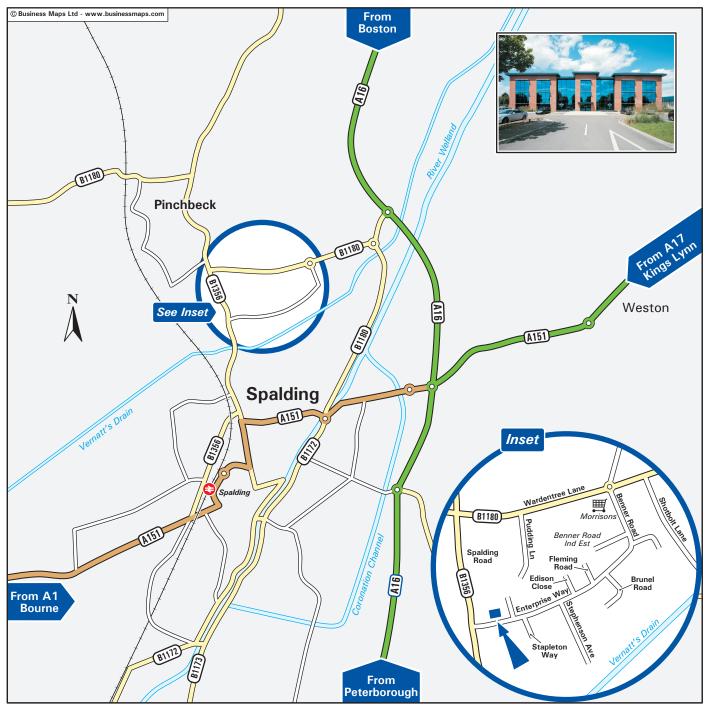

## Enterprise Way Pinchbeck Spalding PE11 3YR

Tel: 01775 842500 Fax: 01775 725736

## From A16 Northbound

- Leave A16 at the roundabout junction with the B1180, signposted South Holland Enterprise Park.
- At the roundabout take the first exit into the B1180
- At the next roundabout take the second exit onto Wardentree Lane.
- At the next roundabout (Morrisons) take the first exit onto Benner Road.
- Follow the road around the right hand bend onto Enterprise Way.
- Continue for a further 1/2 mile and you will find us situated on the right hand side.

## From A16 Southbound 🖨

- Leave A16 at the roundabout junction with the B1180, signposted South Holland Enterprise Park.
- At the roundabout take the second exit into the B1180.
- Follow directions above "From A16 Northbound".